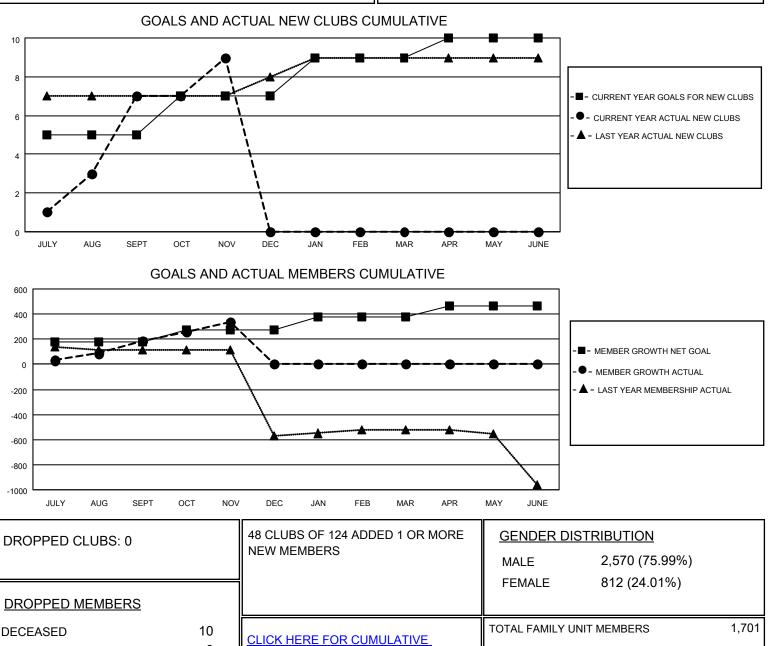

## LOCATION INDIA

District 322C1

Results as of: 11/30/2020

| Clubs                 |               |           |               | Members               |                         |                         |                                                    |
|-----------------------|---------------|-----------|---------------|-----------------------|-------------------------|-------------------------|----------------------------------------------------|
| RESULTS FOR 2020-2021 |               |           |               | RESULTS FOR 2020-2021 |                         |                         |                                                    |
| QUARTER               | NEW CLUB GOAL | NEW CLUBS | DROPPED CLUBS | QUARTER MEN           | MBER GROWTH NET<br>GOAL | MEMBER GROWTH<br>ACTUAL | DROPPED<br>MEMBERS ACTUAL<br>(including transfers) |
| JULY/AUG/SEPT         | 5             | 7         | 0             | JULY/AUG/SEPT         | 179                     | 252                     | 57                                                 |
| OCT/NOV/DEC           | 2             | 2         | 0             | OCT/NOV/DEC           | 93                      | 227                     | 68                                                 |
| JAN/FEB/MAR           | 2             | 0         | 0             | JAN/FEB/MAR           | 102                     | 0                       | 0                                                  |
| APR/MAY/JUNE          | 1             | 0         | 0             | APR/MAY/JUNE          | 88                      | 0                       | 0                                                  |